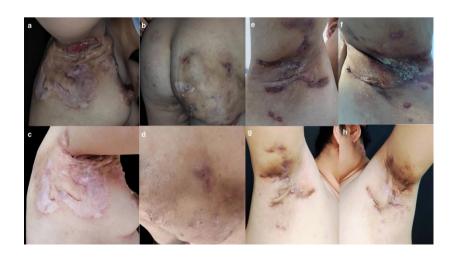

## **Supplementary Figures**

Supplementary Figure 1: Comparison of skin lesions before and after treatment in patient 1 and 3.

Comparison of skin lesions in the buttocks and axilla before and after treatment. **a, b,** Clinical photos before treatment showed dark red nodules, scars, local ulceration and scabs on axilla and buttocks in patient 1. **c, d,** Clinical images of the buttocks and axilla after 12 days of treatment with spesolimab in patient 1. **e,f** Clinical images before treatment showed nodules, scars, local ulceration and scabs on axilla in patient 3. **g, h** Clinical photos of axilla after 1 month of treatment with spesolimab in patient 3.